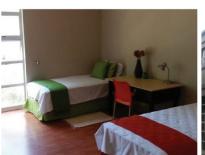

#### SINGLE AND SHARING ROOM OPTIONS

**Single Room** One single bed in private single-sized room.

#### Sharing Room (2-sharing)

One single bed in a room, shared with one other student.